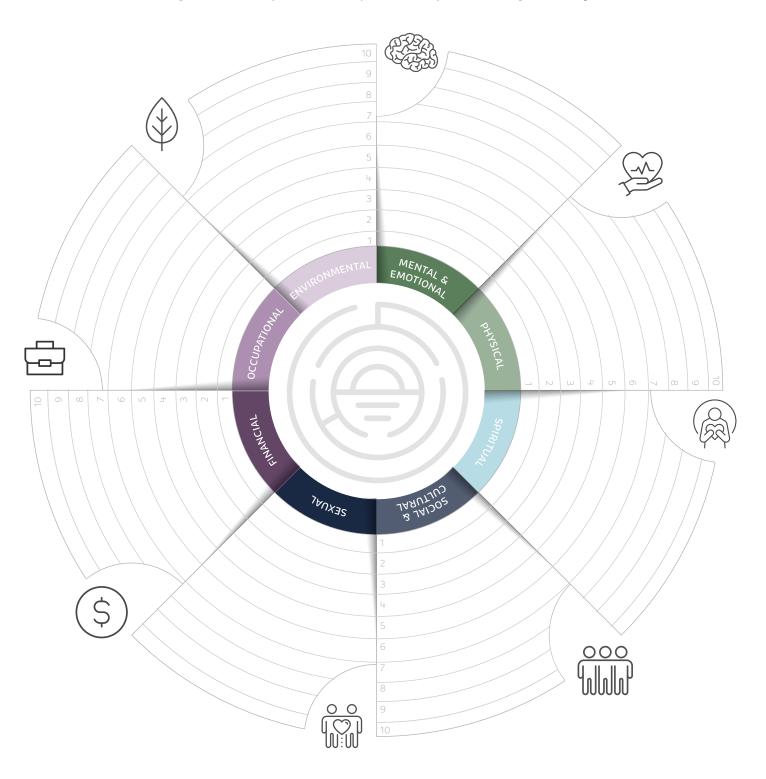

the wellness wheel

**START Creative Arts Therapy Services** focuses on eight areas of wellness: mental & emotional, physical, social & cultural, sexual, spiritual, occupational, financial, and environmental. Reflect on each area and rate your satisfaction on a scale of 1-10 (10 meaning you are completely fulfilled in this area, 1 meaning your wellness is basically nonexistent). Starting from the center, shade in the corresponding sections of the wheel to visually showcase your ratings. For example, if you are completely dissatisfied with your performance in spiritual wellness, you would fill in just the first layer within the spiritual wedge of this wheel.